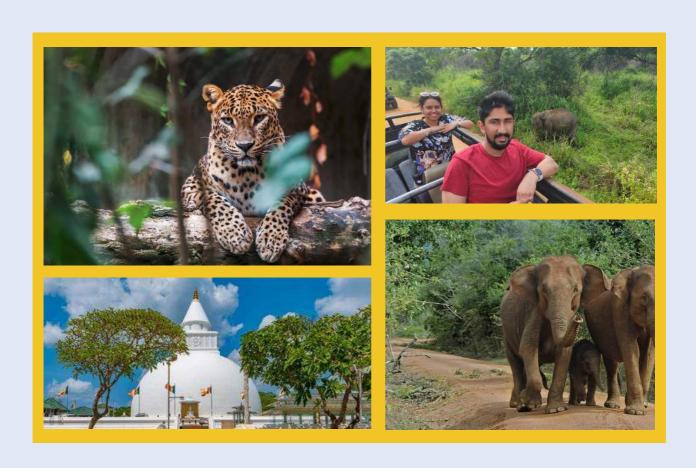

### **Major Places to Visit**

- Yala Safari Tour (Entry fee applicable)
- Katharagama Temple

Yala National Park in southeastern Sri Lanka is famous for its diverse wildlife, including leopards, elephants, and birds, making it a haven for nature lovers and photographers. The park's rugged landscapes and thrilling safari tours offer visitors a chance to explore its pristine habitats. Nearby, the revered Katharagama Temple adds a spiritual touch to the region, making Yala a must-visit for those seeking adventure and cultural experiences in Sri Lanka.