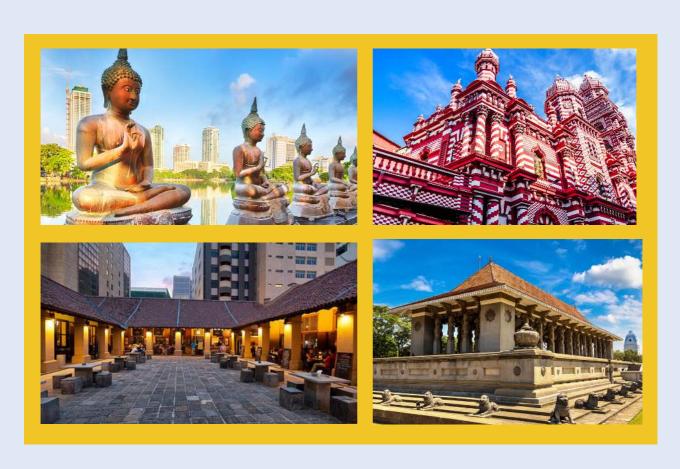

### Colombo

#### **Major Places to Visit**

- ·Lotus Tower (The tallest tower in South Asia)
- Gangaramaya Temple (Entry fee applicable)
- Dutch Hospital
- Red Mosque
- Independent Square

Sri Lanka's capital, Colombo, is a bustling metropolis with modern and historic attractions. Discover the Lotus Tower, South Asia's tallest tower, and Gangaramaya Temple. The Dutch Hospital is a lovely colonial-era shopping and dining district, while the Red Mosque is a stunning architectural masterpiece. The Independence Square in Colombo commemorates Sri Lanka's independence from British control and is a cultural and historical monument.