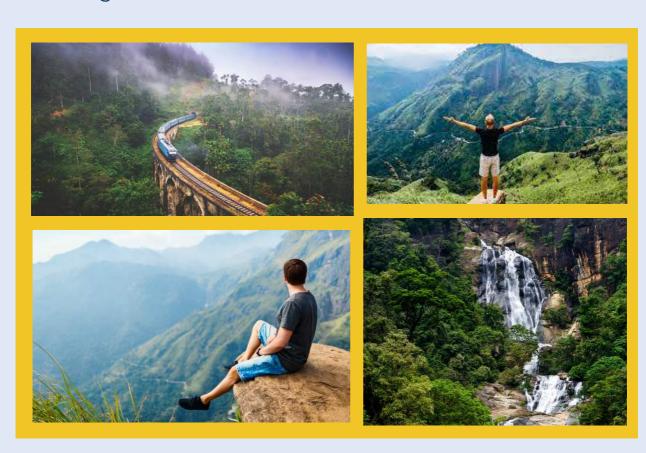

## Ella

### **Major Places to Visit**

- Ella Rock (Optional)
- Ravana Ella Falls
- Nine Arches Bridge
- Little Adam's Peak
- Ravana's Cave (Entry fee applicable)
- Nine Arch Bridge

Ella, nestled in Sri Lanka's hill country, is a picturesque town known for its stunning landscapes, including lush tea plantations, cascading waterfalls, and dramatic mountain views. Popular activities in Ella include hiking to iconic spots like Ella Rock and Little Adam's Peak, exploring the scenic Nine Arch Bridge, and enjoying the laid-back atmosphere of this charming destination.