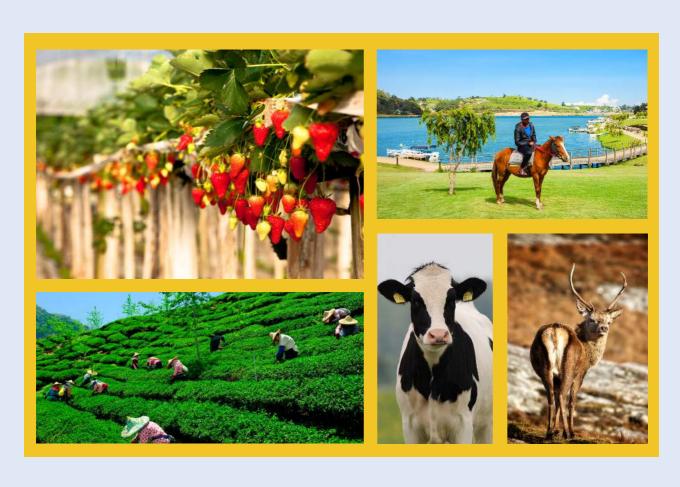

## **Nuwara Eliya**

#### **Major Places to Visit**

- Gregory Park (Entry fee applicable)
- Tea Factory
- Horton Plains (Entry fee applicable)
- Strawberry Farm (Entry fee applicable)
- Ambewela Farm (Entry fee applicable)

Nuwara Eliya, often referred to as Sri Lanka's "Little England," is a charming hill station renowned for its cool climate, lush greenery, and picturesque landscapes. Situated amidst mist-covered mountains, it offers visitors a refreshing escape from the tropical heat. Famous for its tea plantations, colonial architecture, and scenic beauty, Nuwara Eliya is a favorite destination for nature lovers and adventure seekers alike.