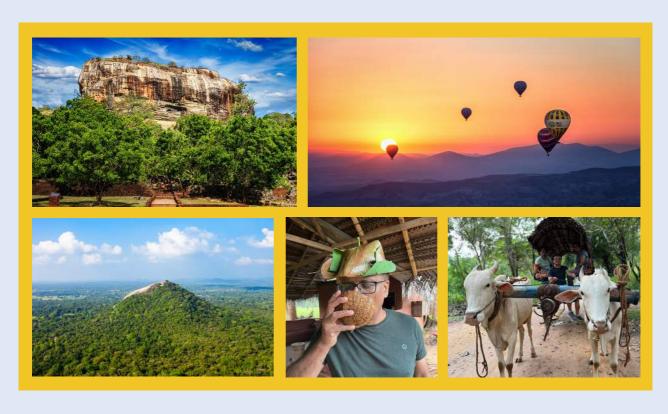

## Sigiriya

#### Major Places to Visit and Activities to do

- Dambulla Cave Temple (Entry fee applicable)
- Sigiriya rock Fortress (Entry fee applicable)
- Pidurangala Rock (Optional with additional charges)
- Hot Air Balloon Ride (Optional with additional charges)
- Sigiriya Village Tour (Extra fee applicable)
- Minneriya Jeep Safari (Optional with additional charges

Discover the wonders of Sigiriya and its surroundings, including the iconic Sigiriya Rock Fortress, an ancient marvel rising majestically above the landscape. Explore the fascinating Dambulla Cave Temple, a UNESCO World Heritage Site adorned with intricate cave paintings and statues dating back centuries. Experience the thrill of a hot air balloon ride, offering panoramic views of the stunning landscape below, including lush forests, winding rivers, and ancient ruins. Dive into the heart of rural Sri Lanka with a Sigiriya village tour, immersing yourself in local culture, traditions, and hospitality.